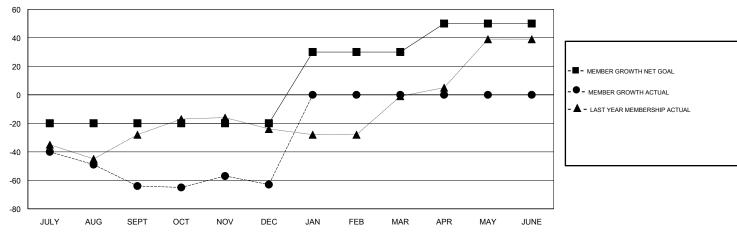

## MONTHLY MEMBERSHIP PROGRESS REPORT

## District A 16

Results as of: 12/31/2017



## GOALS AND ACTUAL NEW CLUBS CUMULATIVE







| DROPPED CLUBS: 0  DROPPED MEMBERS |     | 20 CLUBS OF 55 ADDED 1 OR MORE<br>NEW MEMBERS | GENDER DISTRIBUTION  MALE 904 (71.29%)  FEMALE 364 (28.71%)  Women Percentage Fiscal Year Goal: 30% |     |
|-----------------------------------|-----|-----------------------------------------------|-----------------------------------------------------------------------------------------------------|-----|
| DECEASED                          | 9   | CLICK HERE FOR CUMULATIVE                     | TOTAL FAMILY UNIT MEMBERS                                                                           | 309 |
| CLUB CANCELLED                    | 0   | MEMBERSHIP DATA                               |                                                                                                     | 404