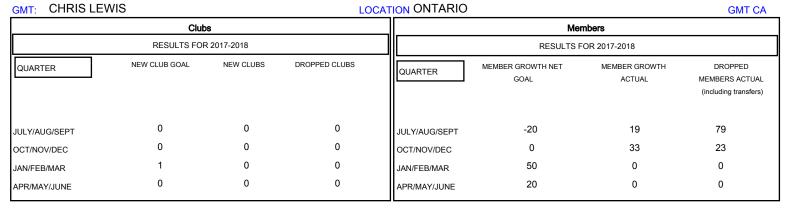

## MONTHLY MEMBERSHIP PROGRESS REPORT

## District A 16

Results as of: 12/31/2017



## GOALS AND ACTUAL NEW CLUBS CUMULATIVE







| DROPPED CLUBS: 0  DROPPED MEMBERS |     | 20 CLUBS OF 55 ADDED 1 OR MORE<br>NEW MEMBERS | GENDER DISTRIBUTION  MALE 904 (71.29%)  FEMALE 364 (28.71%)  Women Percentage Fiscal Year Goal: 30% |     |
|-----------------------------------|-----|-----------------------------------------------|-----------------------------------------------------------------------------------------------------|-----|
| DECEASED                          | 9   | CLICK HERE FOR CUMULATIVE                     | TOTAL FAMILY UNIT MEMBERS                                                                           | 309 |
| CLUB CANCELLED                    | 0   | MEMBERSHIP DATA                               |